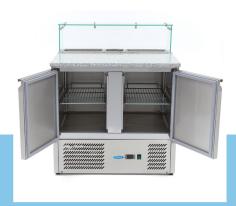

🔟 TECHNICAL DEPARTMENT & WARRANTY

EXCELLENT CUSTOMER SATISFACTION

Robust worktable with 3 stainless steel doors

Granite work area with glass case

Inside and outside in stainless steel AISI 304

Capacity 400L

Capacity for 8 x 1/6 GN

Including adjustable shelves (one per door)

Dixell digital temperature controller

Cooling system with fan

Foamed evaporator on 3 sides

Automatic defrost

Zanussi compressor

Refrigerant R290 / CFC-free Insulation thickness 35 mm