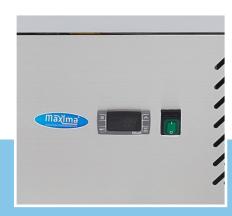

Capacity for 8 x 1/6 GN

Including adjustable shelves (one per door)

Dixell digital temperature controller

Cooling system with fan

Foamed evaporator on 3 sides

Automatic defrost

Zanussi compressor

Refrigerant R290 / CFC-free Insulation thickness 35 mm

( (

Stainless steel worktable and glass top, with granite work area

Dixell digital temperature controller