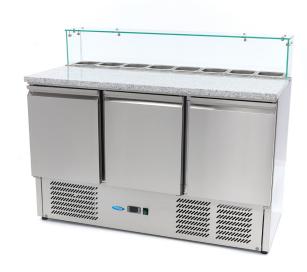

## PIZZA WORKTABLE

MODEL: 3 DOORS - GLASS

🔟 TECHNICAL DEPARTMENT & WARRANTY

EXCELLENT CUSTOMER SATISFACTION

Robust worktable with 3 stainless steel doors

Granite work area with glass case

Inside and outside in stainless steel AISI 304

Capacity 400L

( (

Stainless steel worktable and glass top, with granite work area

Dixell digital temperature controller